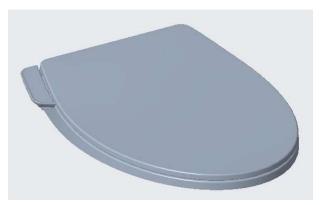

## Key Specification (Need Mktg. PM confirmation)

| Product Type                  | Manual Bidet                                                     |
|-------------------------------|------------------------------------------------------------------|
| Standards Criteria            | JCT/764, AS_SC_0001                                              |
| Target Market                 | Asia                                                             |
| Apply plant                   | Asia                                                             |
| Seat cover color              | AS white II                                                      |
| Seat cover code               | TBD                                                              |
| Brand/Logo                    | America Standard                                                 |
| Logo Finishes                 | Laser                                                            |
| Seat / Cover Material         | РР                                                               |
| Installation Style            | Top installation                                                 |
| Fixing bolts Material         | SUS 304                                                          |
| Fxing expansion / Nut         | Nylon                                                            |
| Normal / soft closing         | Soft closing                                                     |
| Anti-siphon parts             | No                                                               |
| Water pressure range          | Static pressure: 0.07-0.6MPa,<br>Dynamic pressure: above 0.05Mpa |
| Packaging                     | AS Carton Box                                                    |
| Weight                        | TBD                                                              |
| Size : length * width *height | 493*370*73mm                                                     |
| Normal/Non-slip bumper        | Normal bumper                                                    |
|                               |                                                                  |