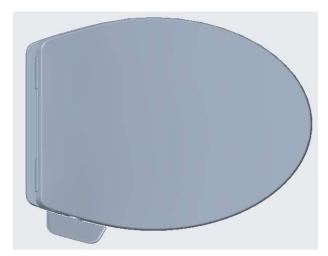

## Key Specification (Need Mktg. PM confirmation)

| Product Type                  | Manual Bidet                                                     |
|-------------------------------|------------------------------------------------------------------|
| Standards Criteria            | JCT/764, AS_SC_0001                                              |
| Target Market                 | Asia                                                             |
| Apply plant                   | Asia                                                             |
| Seat cover color              | AS white II                                                      |
| Seat cover code               | TBD                                                              |
| Brand/Logo                    | America Standard                                                 |
| Logo Finishes                 | Laser                                                            |
| Seat / Cover Material         | РР                                                               |
| Installation Style            | Top installation                                                 |
| Fixing bolts Material         | SUS 304                                                          |
| Fxing expansion / Nut         | Nylon                                                            |
| Normal / soft closing         | Soft closing                                                     |
| Anti-siphon parts             | No                                                               |
| Water pressure range          | Static pressure: 0.07-0.6MPa,<br>Dynamic pressure: above 0.05Mpa |
| Packaging                     | AS Carton Box                                                    |
| Weight                        | TBD                                                              |
| Size : length * width *height | 493*370*73mm                                                     |
| Normal/Non-slip bumper        | Normal bumper                                                    |
|                               |                                                                  |